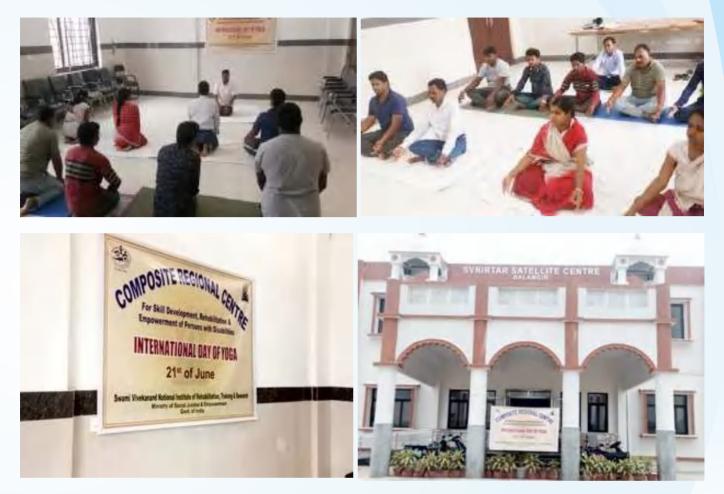

# iii. Composite Regional Centre, Balangir:

SVNIRTAR Satellite Centre, Balangir has been established on 18.08.2015 at old CDMO building, Balangir for temporary basis. The Centre functioning with the Physiotherapy and Occupational therapy services, then the SVNIRTAR Satellite Centre upgraded to Composite Regional Centre for PwDs and it is sifted to newly constructed own building which was inaugurated by Shri. Thaawar Chand Gehlot Hon'ble Minister of Social Justice & Empowerment, Govt. of India and Shri Dharmendra Pradhan, Hon'ble Minister of Petroleum & Natural Gas, Govt. of India on 21.05.2018. The CRC, Balangir is functioning with the departments of Physiotherapy, Occupational therapy, Speech & Hearing, Clinical Psychology and Prosthetic & Orthotic.

#### 5.5.10 Other Important Activities :

- i. Institute celebrated "5th International Yoga Day 2019" with all staff, students, and patients.
- ii. "Independence Day" is being celebrated every year in the Institute's premises. Institute celebrated Independence Day on 15th Aug 2019.On this occasion sweets and fruits were distributed by the Director to the patients.
- iii. Institute organized "Tree plantation" on 19th Aug 2019 which was inaugurated by Dr. S .P. Das, Director, SVNIRTAR along with all employees. Number of trees planted inside the campus.
- iv. The Institute celebrated "Viswakarma Puja" by the staff and students on 17th Sept.2019.
- v. Institute observed "Vigilance Awareness Week 2019"i.e from 28th Sept.2019 to 2nd Nov.2019 along with pledge taking ceremony on 30th Sept.2019.
- vi. Institute celebrated "International Day for the PwDs" on 3rd December 2019, by distributing fruits among PwDs and conducting sports and Cultural programmes at the Institute for the Persons with Disabilities and prizes were distributed to the winners.
- vii. "Republic Day" is being celebrated every year in the Institute's premises on 26th January.
- viii. 36th Raising Day celebrated by the Institute on 22nd February 2020.Sports and various cultural activities organized for this auspicious day.