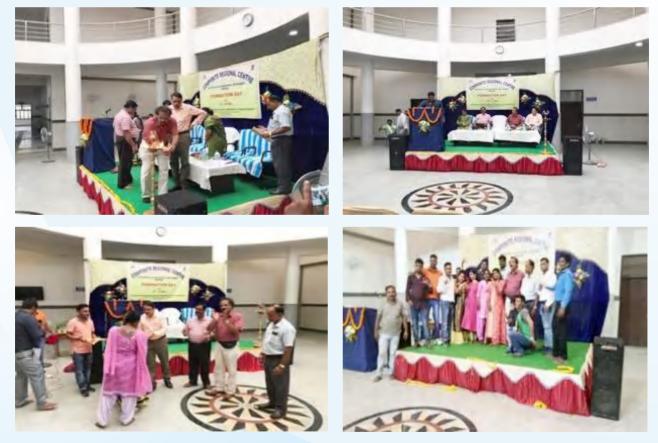

# iii. Composite Regional Centre, Balangir:

SVNIRTAR Satellite Centre, Balangir has been established on 18.08.2015 at old CDMO building, Balangir for temporary basis. The Centre functioning with the Physiotherapy and Occupational therapy services, then the SVNIRTAR Satellite Centre upgraded to Composite Regional Centre for PwDs and it is sifted to newly constructed own building which was inaugurated by Shri. Thaawar Chand Gehlot Hon'ble Minister of Social Justice & Empowerment, Govt. of India and Shri Dharmendra Pradhan, Hon'ble Minister of Petroleum & Natural Gas, Govt. of India on 21.05.2018. The CRC, Balangir is functioning with the departments of Physiotherapy, Occupational therapy, Speech & Hearing, Clinical Psychology and Prosthetic & Orthotic.