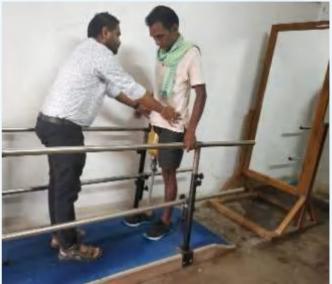

# 5.5.2 Service Activities at the Institute:

- i. Institute provides rehabilitation services to patients with various types of Locomotor/ Orthopaedic disabilities through Departments of Physical Medicine and Rehabilitation, Physiotherapy, Occupational Therapy, Prosthetics and Orthotics, Psychology, Social Work, Speech & Hearing.
- ii. The Department of Physical Medicine and Rehabilitation has rendered services to Persons with Disabilities as follows:
  - 54,393 Out patients,
  - 1,152 In-patients,
  - 5,832 Surgical Corrections,
  - 20,092 Radiological Investigations,
  - 19,816 Pathological Investigations.

Other Departments like Physiotherapy, Occupational Therapy, Prosthetics and Orthotics, Psychology, Social Work and Speech & Hearing have rendered services to Persons with Disabilities as follows:

| Department             | Rendered Services |
|------------------------|-------------------|
| Physiotherapy          | 92,621            |
| Occupational Therapy & | 67,721            |
| Hand Splint            | 1,069             |
| Psychology             | 2,500             |
| Social Work            | 13,572            |
| Speech and Hearing     | 11,458            |