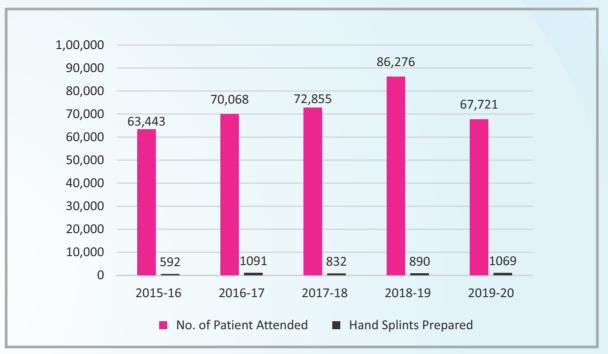

Patient Statistics for last five years: 2015-2020

The number of patients treated during the last five years at the Occupational Therapy Department of the Institute is mentioned below:

The number of patients treated and hand splints fabricated during last five years are mentioned below:

| Year      | No. of Patients attended | Hand splints prepared |
|-----------|--------------------------|-----------------------|
| 2015-2016 | 63,443                   | 592                   |
| 2016-2017 | 70,068                   | 1091                  |
| 2017-2018 | 72,855                   | 832                   |
| 2018-2019 | 86,276                   | 890                   |
| 2019-2020 | 67,721                   | 1069                  |

Other Departments like Physiotherapy, Occupational Therapy, Prosthetics and Orthotics, Psychology, Social Work and Speech & Hearing have rendered services to Persons with Disabilities as follows:

| Department             | Rendered Services |
|------------------------|-------------------|
| Physiotherapy          | 92,621            |
| Occupational Therapy & | 67,721            |
| Hand Splint            | 1,069             |
| Psychology             | 2,500             |
| Social Work            | 13,572            |
| Speech and Hearing     | 11,458            |

# SVNIRTAR

| Services                    | Number of Patients attended |         |         |         |         |  |
|-----------------------------|-----------------------------|---------|---------|---------|---------|--|
|                             | 2015-16                     | 2016-17 | 2017-18 | 2018-19 | 2019-20 |  |
| Outpatients                 | 45,876                      | 41,501  | 49,211  | 53,779  | 54,393  |  |
| Inpatients                  | 1117                        | 1,054   | 1,098   | 1122    | 1152    |  |
| Surgical Correction         | 6,318                       | 6,287   | 5,825   | 5598    | 5832    |  |
| Radiological Investigation  | 21,570                      | 22,069  | 17,774  | 16,899  | 20,092  |  |
| Pathological Investigation  | 16,638                      | 14,949  | 15,286  | 16,843  | 19,816  |  |
| Psychological Counseling    | 2585                        | 2687    | 2,646   | 2536    | 2500    |  |
| Vocational Services         | 7242                        | 8278    | 10,231  | 14,857  | 13,572  |  |
| Speech Therapy              | 5399                        | 5,928   | 6,335   | 7,321   | 11,458  |  |
| Department of Physiotherapy | 95,036                      | 99,672  | 1,02,7  | 1,00,20 | 92,621  |  |
|                             |                             |         | 94      | 6       |         |  |
| Department of Occupational  | 63,443                      | 70,068  | 72,855  | 86,276  | 67,721  |  |
| Therapy and Hand Splint     | 592                         | 1091    | 832     | 890     | 1069    |  |