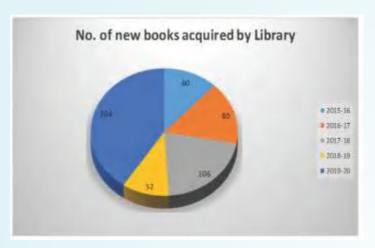

- E- Resources:Online resources package subscribed for the Institute Library since 2016. Online resources package continued for the Institute Library during the year (which includes more than 500 e-journal, 1000 e-books, thesis, and instruments).
- No of books procured in last five years:

| Year    | No. of New Books procured by |  |  |
|---------|------------------------------|--|--|
|         | Library                      |  |  |
| 2015-16 | 60                           |  |  |
| 2016-17 | 80                           |  |  |
| 2017-18 | 106                          |  |  |
| 2018-19 | 52                           |  |  |
| 2019-20 | 204                          |  |  |