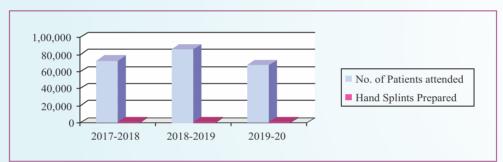

Patient Statistics for last five years: 2015-2020

The number of patients treated during the last five years at the Occupational Therapy Department of the Institute is mentioned below:

The number of patients treated and hand splints fabricated during last five years are mentioned below:

| Year      | No. of Patients attended | Hand splints prepared |
|-----------|--------------------------|-----------------------|
| 2015-2016 | 63,443                   | 592                   |
| 2016-2017 | 70,068                   | 1091                  |
| 2017-2018 | 72,855                   | 832                   |
| 2018-2019 | 86,276                   | 890                   |
| 2019-2020 | 67,721                   | 1069                  |