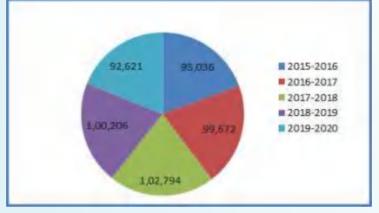

4.

3. The number of patients treated during the last five years at the Physiotherapy Department of the Institute are mentioned below:

| Year      | No. of Patients<br>Treated |
|-----------|----------------------------|
| 2015-2016 | 95,036                     |
| 2016-2017 | 99,672                     |
| 2017-2018 | 1,02,794                   |
| 2018-2019 | 1,00, 206                  |
| 2019-2020 | 92,621                     |

Other Departments like Physiotherapy, Occupational Therapy, Prosthetics and Orthotics, Psychology, Social Work and Speech & Hearing have rendered services to Persons with Disabilities as follows:

| Department             | Rendered Services |
|------------------------|-------------------|
| Physiotherapy          | 92,621            |
| Occupational Therapy & | 67,721            |
| Hand Splint            | 1,069             |
| Psychology             | 2,500             |
| Social Work            | 13,572            |
| Speech and Hearing     | 11,458            |

# SVNIRTAR

| Services                    | Number of Patients attended |         |         |         |         |  |
|-----------------------------|-----------------------------|---------|---------|---------|---------|--|
|                             | 2015-16                     | 2016-17 | 2017-18 | 2018-19 | 2019-20 |  |
| Outpatients                 | 45,876                      | 41,501  | 49,211  | 53,779  | 54,393  |  |
| Inpatients                  | 1117                        | 1,054   | 1,098   | 1122    | 1152    |  |
| Surgical Correction         | 6,318                       | 6,287   | 5,825   | 5598    | 5832    |  |
| Radiological Investigation  | 21,570                      | 22,069  | 17,774  | 16,899  | 20,092  |  |
| Pathological Investigation  | 16,638                      | 14,949  | 15,286  | 16,843  | 19,816  |  |
| Psychological Counseling    | 2585                        | 2687    | 2,646   | 2536    | 2500    |  |
| Vocational Services         | 7242                        | 8278    | 10,231  | 14,857  | 13,572  |  |
| Speech Therapy              | 5399                        | 5,928   | 6,335   | 7,321   | 11,458  |  |
| Department of Physiotherapy | 95,036                      | 99,672  | 1,02,7  | 1,00,20 | 92,621  |  |
|                             |                             |         | 94      | 6       |         |  |
| Department of Occupational  | 63,443                      | 70,068  | 72,855  | 86,276  | 67,721  |  |
| Therapy and Hand Splint     | 592                         | 1091    | 832     | 890     | 1069    |  |