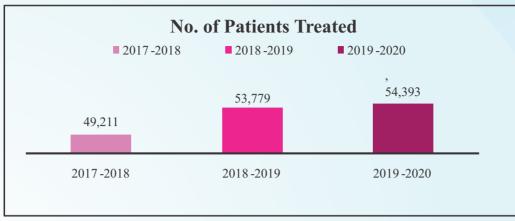

#### 2. Rehabilitation service Departments data of last five years':

a) The number of patients treated during last five years is mentioned in the table below:

| Type of Service                                 | 2015-<br>2016 | 2016-<br>2017 | 2017-<br>2018 | 2018-<br>2019 | 2019-<br>2020 |
|-------------------------------------------------|---------------|---------------|---------------|---------------|---------------|
| Patients attended<br>Assessment Clinic<br>(OPD) | 45,876        | 41,501        | 49,211        | 53,779        | 54,393        |
| Inpatients                                      | 1117          | 1054          | 1098          | 1122          | 1152          |
| Surgical corrections                            | 6318          | 6287          | 5825          | 5598          | 5832          |
| X-Ray                                           | 21,570        | 22,069        | 17,774        | 16,899        | 20,092        |
| Laboratory Service                              | 16,638        | 14,949        | 15,286        | 16,843        | 19,816        |
| Issued Train<br>Concession<br>Certificate       | 233           | 243           | 180           | 166           | 130           |
| New Dormitory                                   | -             | -             | 314           | 396           | 458           |
| Geriatric Clinic                                | -             | -             | 482           | 142           | 08            |
| Urology Clinic                                  | -             | -             | 197           | 148           | 60            |
| Paediatric Clinic                               | -             | -             | -             | -             | 121           |
| Urodynamic<br>Service                           | -             | -             | -             | -             | 04            |
| Ultra Sound<br>Service                          | -             | -             | -             | -             | 23            |

# 5.5.2 Service Activities at the Institute:

- i. Institute provides rehabilitation services to patients with various types of Locomotor/ Orthopaedic disabilities through Departments of Physical Medicine and Rehabilitation, Physiotherapy, Occupational Therapy, Prosthetics and Orthotics, Psychology, Social Work, Speech & Hearing.
- ii. The Department of Physical Medicine and Rehabilitation has rendered services to Persons with Disabilities as follows:
  - 54,393 Out patients,
  - 1,152 In-patients,
  - 5,832 Surgical Corrections,
  - 20,092 Radiological Investigations,
  - 19,816 Pathological Investigations.

# SVNIRTAR

| Services                    | Number of Patients attended |         |         |         |         |  |
|-----------------------------|-----------------------------|---------|---------|---------|---------|--|
|                             | 2015-16                     | 2016-17 | 2017-18 | 2018-19 | 2019-20 |  |
| Outpatients                 | 45,876                      | 41,501  | 49,211  | 53,779  | 54,393  |  |
| Inpatients                  | 1117                        | 1,054   | 1,098   | 1122    | 1152    |  |
| Surgical Correction         | 6,318                       | 6,287   | 5,825   | 5598    | 5832    |  |
| Radiological Investigation  | 21,570                      | 22,069  | 17,774  | 16,899  | 20,092  |  |
| Pathological Investigation  | 16,638                      | 14,949  | 15,286  | 16,843  | 19,816  |  |
| Psychological Counseling    | 2585                        | 2687    | 2,646   | 2536    | 2500    |  |
| Vocational Services         | 7242                        | 8278    | 10,231  | 14,857  | 13,572  |  |
| Speech Therapy              | 5399                        | 5,928   | 6,335   | 7,321   | 11,458  |  |
| Department of Physiotherapy | 95,036                      | 99,672  | 1,02,7  | 1,00,20 | 92,621  |  |
|                             |                             |         | 94      | 6       |         |  |
| Department of Occupational  | 63,443                      | 70,068  | 72,855  | 86,276  | 67,721  |  |
| Therapy and Hand Splint     | 592                         | 1091    | 832     | 890     | 1069    |  |