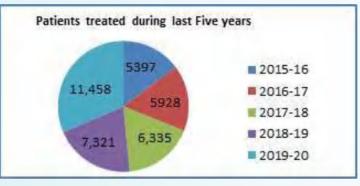

ANNUAL REPORT 2019-20

8. The number of patients treated during the last fiveyears in Department of Speech and Hearing is mentioned below:

| Year    | No. of Patients<br>Treated |
|---------|----------------------------|
| 2015-16 | 5,397                      |
| 2016-17 | 5,928                      |
| 2017-18 | 6,335                      |
| 2018-19 | 7,321                      |
| 2019-20 | 11,458                     |