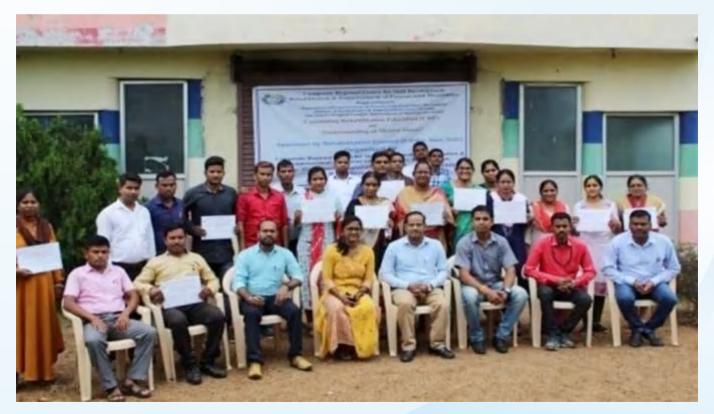

# iii. Composite Regional Centre, Balangir:

SVNIRTAR Satellite Centre, Balangir has been established on 18.08.2015 at old CDMO building, Balangir for temporary basis. The Centre functioning with the Physiotherapy and Occupational therapy services, then the SVNIRTAR Satellite Centre upgraded to Composite Regional Centre for PwDs and it is sifted to newly constructed own building which was inaugurated by Shri. Thaawar Chand Gehlot Hon'ble Minister of Social Justice & Empowerment, Govt. of India and Shri Dharmendra Pradhan, Hon'ble Minister of Petroleum & Natural Gas, Govt. of India on 21.05.2018. The CRC, Balangir is functioning with the departments of Physiotherapy, Occupational therapy, Speech & Hearing, Clinical Psychology and Prosthetic & Orthotic.