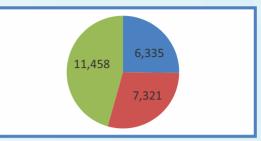

ANNUAL REPORT 2019-20

8. The number of patients treated during the last fiveyears in Department of Speech and Hearing is mentioned below:

| Year    | No. of Patients<br>Treated |
|---------|----------------------------|
| 2015-16 | 5,397                      |
| 2016-17 | 5,928                      |
| 2017-18 | 6,335                      |
| 2018-19 | 7,321                      |
| 2019-20 | 11,458                     |

Other Departments like Physiotherapy, Occupational Therapy, Prosthetics and Orthotics, Psychology, Social Work and Speech & Hearing have rendered services to Persons with Disabilities as follows:

| Department             | Rendered Services |
|------------------------|-------------------|
| Physiotherapy          | 92,621            |
| Occupational Therapy & | 67,721            |
| Hand Splint            | 1,069             |
| Psychology             | 2,500             |
| Social Work            | 13,572            |
| Speech and Hearing     | 11,458            |