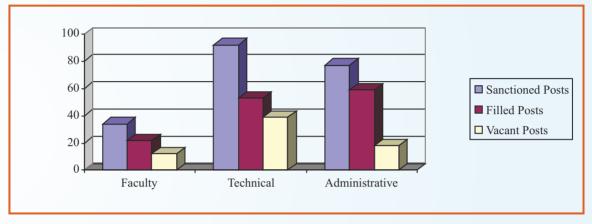

03                              |
| С     | 98                  | 64              | 34     | 33   | 17  | 10   | 01    | 03                              |
| Total | 203                 | 134             | 69     | 74   | 30  | 16   | 08    | 06                              |



Category of Employees



| Туре           | Sanctioned Posts | Filled Posts | Vacant Posts |
|----------------|------------------|--------------|--------------|
| Faculty        | 34               | 22           | 12           |
| Technical      | 92               | 53           | 39           |
| Administrative | 77               | 59           | 18           |
| Total          | 203              | 134          | 69           |

## 16.4 Distribution of Faculty, Technical and Administrative Staff of the Institute



# Distribution of Staff

# 16.5 Implementation of Official Language

Hindi Section comprising of one Hindi Translator and one Hindi Typist/Clerk (contractual basis) makes sincere efforts for the implementation of Official Language policy in the Institute. The activities of this section during the year 2019-20 are as follows:

| Sl<br>no | Correspondence                                     | Bilingual | English |
|----------|----------------------------------------------------|-----------|---------|
| 1        | No. of official letters sent to A, B & C region    | 1059      | 1,400   |
| 2        | No. of official papers issued under section $3(3)$ | 110       | 0       |
|          | of Official Language Act, 1963                     |           |         |
| 3        | No. of Computers