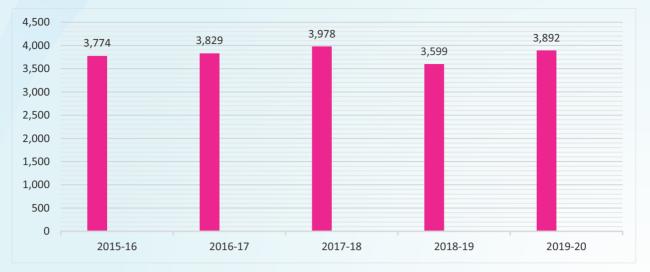

| Type of Appliances   | 2015-16 | 2016-17 | 2017-18 | 2018-19 | 2019-20 |
|----------------------|---------|---------|---------|---------|---------|
| Prosthesis           | 306     | 374     | 372     | 291     | 339     |
| Orthosis             | 1966    | 2078    | 2105    | 2052    | 2442    |
| Surgical Shoes       | 351     | 544     | 470     | 534     | 366     |
| Wheelchairs          | 134     | 144     | 137     | 103     | 128     |
| Tricycles            | 74      | 59      | 92      | 53      | 56      |
| Spinal Brace         | 252     | 326     | 254     | 294     | 277     |
| Crutches             | 265     | 227     | 267     | 147     | 162     |
| Other Rehabilitation |         |         |         |         |         |
| aids and major       | 426     | 77      | 281     | 125     | 122     |
| repair works         |         |         |         |         |         |
| Total                | 3,774   | 3,829   | 3,978   | 3,599   | 3,892   |

Department of Prosthetics and Orthotics has fitted/distributed following aids and appliances during last five years:

| Aids and appliances   | Numbers |         |         |         |         |  |  |
|-----------------------|---------|---------|---------|---------|---------|--|--|
| distributed           | 2015-16 | 2016-17 | 2017-18 | 2018-19 | 2019-20 |  |  |
| Prosthesis            | 306     | 374     | 372     | 291     | 339     |  |  |
| Orthosis              | 1466    | 2078    | 2105    | 2052    | 2442    |  |  |
| Surgical Shoes        | 351     | 544     | 470     | 534     | 366     |  |  |
| Wheel chairs          | 134     | 144     | 137     | 103     | 128     |  |  |
| Tri-Cycles            | 74      | 59      | 92      | 53      | 56      |  |  |
| Spinal Brace          | 252     | 326     | 254     | 294     | 277     |  |  |
| Crutches              | 265     | 227     | 267     | 147     | 162     |  |  |
| Other Rehabilitation  | 426     | 292     | 281     | 125     | 122     |  |  |
| aids including repair |         |         |         |         |         |  |  |
| Total                 | 3,774   | 3.829   | 3,978   | 3,599   | 3,892   |  |  |