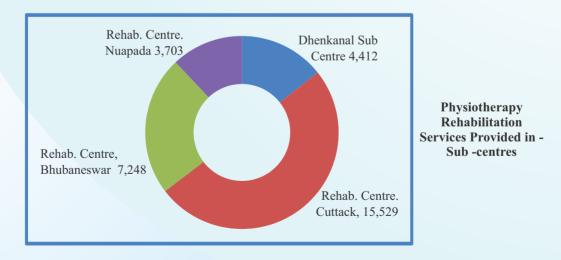

9. Details of activities of Sub centres: Dhenkanal, Cuttack, Bhubaneswar & Nuapada)

a) Statistical data of Physiotherapy services provided to patients are as follows:

| Centre                             | New   | Old    | Total  |
|------------------------------------|-------|--------|--------|
| Rehabilitation Centre, Dhenkanal   | 239   | 4,173  | 4,412  |
| Rehabilitation Centre, Cuttack     | 741   | 14,788 | 15,529 |
| Rehabilitation Centre, Bhubaneswar | 6,117 | 1,131  | 7,248  |
| Rehabilitation Centre, Nuapada     | 278   | 3,425  | 3,703  |
| Total                              | 7,375 | 23,517 | 30,892 |