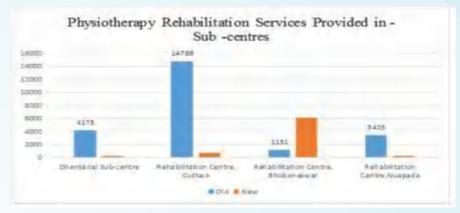

9. Details of activities of Sub centres: Dhenkanal, Cuttack, Bhubaneswar & Nuapada)

a) Statistical data of Physiotherapy services provided to patients are as follows:

| Centre                             | New   | Old    | Total  |
|------------------------------------|-------|--------|--------|
| Rehabilitation Centre, Dhenkanal   | 239   | 4,173  | 4,412  |
| Rehabilitation Centre, Cuttack     | 741   | 14,788 | 15,529 |
| Rehabilitation Centre, Bhubaneswar | 6,117 | 1,131  | 7,248  |
| Rehabilitation Centre, Nuapada     | 278   | 3,425  | 3,703  |
| Total                              | 7,375 | 23,517 | 30,892 |