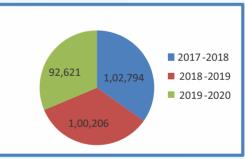

4.

3. The number of patients treated during the last five years at the Physiotherapy Department of the Institute are mentioned below:

| Year      | No. of Patients<br>Treated |
|-----------|----------------------------|
| 2015-2016 | 95,036                     |
| 2016-2017 | 99,672                     |
| 2017-2018 | 1,02,794                   |
| 2018-2019 | 1,00, 206                  |
| 2019-2020 | 92,621                     |