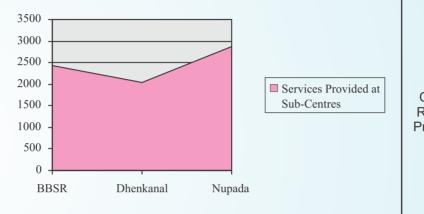

9. Details of activities of Sub centres: Dhenkanal, Cuttack, Bhubaneswar & Nuapada)

a) Statistical data of Physiotherapy services provided to patients are as follows:

| Centre                             | New   | Old    | Total  |
|------------------------------------|-------|--------|--------|
| Rehabilitation Centre, Dhenkanal   | 239   | 4,173  | 4,412  |
| Rehabilitation Centre, Cuttack     | 741   | 14,788 | 15,529 |
| Rehabilitation Centre, Bhubaneswar | 6,117 | 1,131  | 7,248  |
| Rehabilitation Centre, Nuapada     | 278   | 3,425  | 3,703  |
| Total                              | 7,375 | 23,517 | 30,892 |