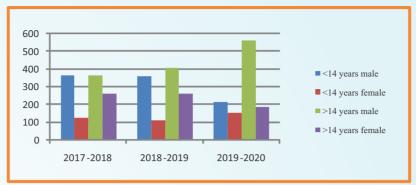

710     |  |
| Tribal       | 129             | 122     | 129     |  |
| Total        | 1098            | 1122    | 1262    |  |



d) Distribution of in-patient Age-wise:

| Age group      |        | No. of patients |         |         |  |
|----------------|--------|-----------------|---------|---------|--|
|                |        |                 |         |         |  |
|                |        | 2017-18         | 2018-19 | 2019-20 |  |
| Dolow 14 Voors | Male   | 361             | 356     | 209     |  |
| Below 14 Years | Female | 120             | 109     | 150     |  |
| Above 14 Years | Male   | 360             | 401     | 557     |  |
|                | Female | 257             | 256     | 184     |  |
| Total          |        | 1098            | 1122    | 600     |  |







### Distribution of in-Patient Age wise

# 7.3.5 Camp Activities :

# 7.3.5.1 Assessment-cum-Distribution Camp :

| Date                             | Place of Camp                                               | No of<br>Assess-<br>ment | No of<br>Distribut<br>ion | Name of the Professionals |
|----------------------------------|-------------------------------------------------------------|--------------------------|---------------------------|---------------------------|
| 16.05.2019 to<br>19.05.2019      | CRC, Guwahati,<br>Assam                                     | 85                       |                           | Dr. Jitendra Sarangi      |
| 26.06.2019 to 28.06.2019         | Aradi, Dhusuri and<br>Bhadrak <sup>,</sup> Odisha           | 18                       | 18