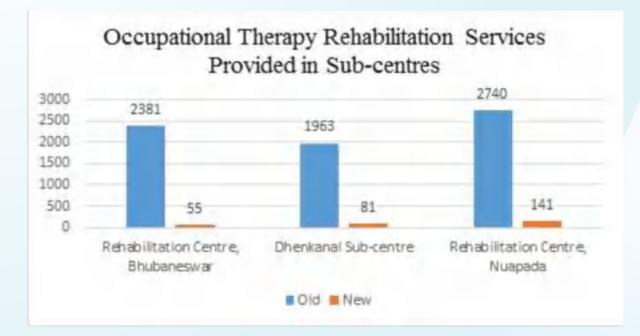

c) Statistical data of Occupational Therapy services provided is as follows:

| Centre                         | New | Old   | Total |
|--------------------------------|-----|-------|-------|
| Rehabilitation Centre,         | 55  | 2,381 | 2436  |
| Bhubaneswar                    |     |       |       |
| Dhenkanal Sub-centre           | 81  | 1,963 | 2044  |
| Rehabilitation Centre, Nuapada | 141 | 2740  | 2881  |
| Total                          | 277 | 7,084 | 7,361 |