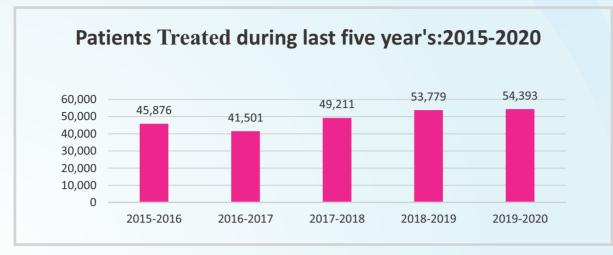

#### 2. Rehabilitation service Departments data of last five years':

a) The number of patients treated during last five years is mentioned in the table below:

| Type of Service                                 | 2015-<br>2016 | 2016-<br>2017 | 2017-<br>2018 | 2018-<br>2019 | 2019-<br>2020 |
|-------------------------------------------------|---------------|---------------|---------------|---------------|---------------|
| Patients attended<br>Assessment Clinic<br>(OPD) | 45,876        | 41,501        | 49,211        | 53,779        | 54,393        |
| Inpatients                                      | 1117          | 1054          | 1098          | 1122          | 1152          |
| Surgical corrections                            | 6318          | 6287          | 5825          | 5598          | 5832          |
| X-Ray                                           | 21,570        | 22,069        | 17,774        | 16,899        | 20,092        |
| Laboratory Service                              | 16,638        | 14,949        | 15,286        | 16,843        | 19,816        |
| Issued Train<br>Concession<br>Certificate       | 233           | 243           | 180           | 166           | 130           |
| New Dormitory                                   | -             | -             | 314           | 396           | 458           |
| Geriatric Clinic                                | -             | -             | 482           | 142           | 08            |
| Urology Clinic                                  | -             | -             | 197           | 148           | 60            |
| Paediatric Clinic                               | -             | -             | -             | -             | 121           |
| Urodynamic<br>Service                           | -             | -             | -             | -             | 04            |
| Ultra Sound<br>Service                          | -             | -             | -             | -             | 23            |

# 5.5.2 Service Activities at the Institute:

- i. Institute provides rehabilitation services to patients with various types of Locomotor/ Orthopaedic disabilities through Departments of Physical Medicine and Rehabilitation, Physiotherapy, Occupational Therapy, Prosthetics and Orthotics, Psychology, Social Work, Speech & Hearing.
- ii. The Department of Physical Medicine and Rehabilitation has rendered services to Persons with Disabilities as follows:
  - 54,393 Out patients,
  - 1,152 In-patients,
  - 5,832 Surgical Corrections,
  - 20,092 Radiological Investigations,
  - 19,816 Pathological Investigations.

# SVNIRTAR

| Services                    | Number of Patients attended |         |         |         |         |  |
|-----------------------------|-----------------------------|---------|---------|---------|---------|--|
|                             | 2015-16                     | 2016-17 | 2017-18 | 2018-19 | 2019-20 |  |
| Outpatients                 | 45,876                      | 41,501  | 49,211  | 53,779  | 54,393  |  |
| Inpatients                  | 1117                        | 1,054   | 1,098   | 1122    | 1152    |  |
| Surgical Correction         | 6,318                       | 6,287   | 5,825   | 5598    | 5832    |  |
| Radiological Investigation  | 21,570                      | 22,069  | 17,774  | 16,899  | 20,092  |  |
| Pathological Investigation  | 16,638                      | 14,949  | 15,286  | 16,843  | 19,816  |  |
| Psychological Counseling    | 2585                        | 2687    | 2,646   | 2536    | 2500    |  |
| Vocational Services         | 7242                        | 8278    | 10,231  | 14,857  | 13,572  |  |
| Speech Therapy              | 5399                        | 5,928   | 6,335   | 7,321   | 11,458  |  |
| Department of Physiotherapy | 95,036                      | 99,672  | 1,02,7  | 1,00,20 | 92,621  |  |
|                             |                             |         | 94      | 6       |         |  |
| Department of Occupational  | 63,443                      | 70,068  | 72,855  | 86,276  | 67,721  |  |
| Therapy and Hand Splint     | 592                         | 1091    | 832     | 890     | 1069    |  |